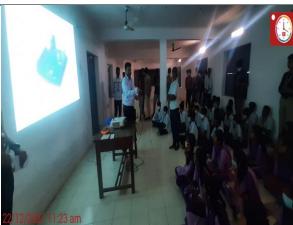

On the day of event, We the team has started hereby 10Am and reached there by 10:30Am. We divided ourselves into two groups (Technical and Non-Technical) and distributed works among us. Dr.P.Satyanarayana has delivered a lecture about basics of electronics for an hour and after that the technical team has done some minor projects and explained the students how they are working. In the meanwhile, the non-technical team planned to conduct entertainment games such that the total event will be more efficient. Non-technicalteam conducted different games like musical chairs, black magic, dumb charades ko-ko and many more. The coordination and support from the School Management and students is extraordinary.

Venue : ZPHS, Pedavadlapudi No. of participants : 37 students, 2 faculty

**Event Photos:** 