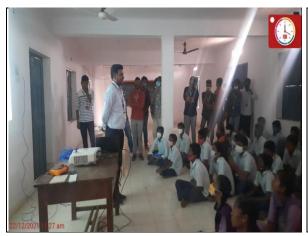

On the day of event, We the team has started hereby 10Am and reached there by 10:30Am. We divided ourselves into two groups (Technical and Non-Technical) and distributed works among us. Dr.P.Satyanarayana has delivered a lecture about basics of electronics for an hour and after that the technical team has done some minor projects and explained the students how they are working. In the meanwhile, the non-technical team planned to conduct entertainment games such that the total event will be more efficient. Non-technicalteam conducted different games like musical chairs, black magic, dumb charades ko-ko and many more. The coordination and support from the School Management and students is extraordinary.

Venue : ZPHS, Pedavadlapudi No. of participants : 37 students, 2 faculty

**Event Photos:** 