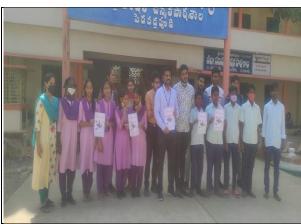

Venue : ZPHS, Pedavadlapudi No. of participants : 37 students, 2 faculty

**Event Photos:** 