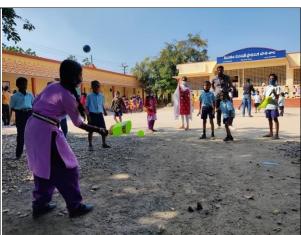

On the day of event, We the team has started hereby 10Am and reached there by 10:30Am. We divided ourselves into two groups (Technical and Non-Technical) and distributed works among us. Dr.P.Satyanarayana has delivered a lecture about basics of electronics for an hour and after that the technical team has done some minor projects and explained the students how they are working. In the meanwhile, the non-technical team planned to conduct entertainment games such that the total event will be more efficient. Non-technicalteam conducted different games like musical chairs, black magic, dumb charades ko-ko and many more. The coordination and support from the School Management and students is extraordinary.