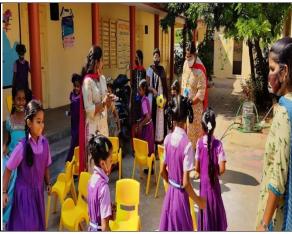

Venue : ZPHS, Pedavadlapudi No. of participants : 37 students, 2 faculty

**Event Photos:** 

On the day of event, We the team has started hereby 10Am and reached there by 10:30Am. We divided ourselves into two groups (Technical and Non-Technical) and distributed works among us. Dr.P.Satyanarayana has delivered a lecture about basics of electronics for an hour and after that the technical team has done some minor projects and explained the students how they are working. In the meanwhile, the non-technical team planned to conduct entertainment games such that the total event will be more efficient. Non-technicalteam conducted different games like musical chairs, black magic, dumb charades ko-ko and many more. The coordination and support from the School Management and students is extraordinary.